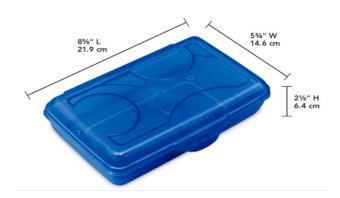

## Preschool School Supplies 2022-2023

Students will have their own box of supplies! We ask that you put your child's supplies in their box and bring it to conferences.

- Pencil Box that is the following size...Color does not matter!
- Classic Crayola thick markers
- Classic Crayola thin markers
- Elmer's jumbo purple glue stick 3 pack
- Elmer's school glue 4 FL. OZ.
- Classic crayola crayons 16 pack
- 1 inch white binder (you will get back at the end of the year)
- Pack of page protectors 20 pack
- Napkins
- 5 oz. dixie cups